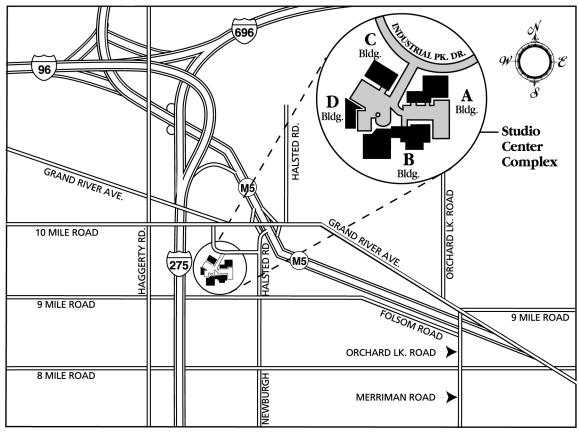

## **Directions to Farmington Hills**

Map not to scale

## From I-96, I-275, or I-696:

Follow M-5 east. Take the Grand River/Ten Mile exit and turn right at the top of the ramp. Turn left on Industrial Park Dr, just past the Bill Cook Auto Mall. Take Industrial Park Drive a half mile and turn right into the Studio Center driveway on your right.

A Building

Post Production Services, Reception Center, Audio & Video Editorial Services, Film Transfer & Graphics

B Building Sales & Administration, Production Services, IN GEAR Equipment Rental, A- Stage, B-Stage

C Building

 $\div X$  (Division X), Grace & Wild Administration, hdstudios Post 2

D Building

Filmcraft imaging

## **Rush Hour Reminder:**

You can also get to Grace & Wild by taking 8 Mile to Halstead Road north, (South of 8 Mile, Halstead is Newburgh). Industrial Park Drive will be on your left about 3/4 mile north of 9 Mile. Look for Studio Center 1/2 mile up on your left.

## **Directions from Detroit Metro Airport:**

Follow 94 west to 275 north and follow above directions.

23689 Industrial Park Drive • Farmington Hills, MI 48335 248.471.6010